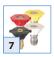

| Pic | Feature                                         | Pic | Feature                            | Pic | Feature                          |
|-----|-------------------------------------------------|-----|------------------------------------|-----|----------------------------------|
| •   | 14,000 Cleaning Units                           | 2   | 13" Foam Filled Tires              | 7   | 4 Quick-Connect Spray Tips       |
| •   | Honda 13 HP GX390 Gas Engine                    | 3   | Chemical Injector                  | •   | Industrial Triplex Pump          |
| 1   | 'EZ Start' Adjustable Unloader                  | 4   | 50' Steel Braided Non-Marking Hose | •   | Stainless Steel Frame            |
|     | <ul> <li>Thermal Relief Valve (145°)</li> </ul> | 5   | 5,000 PSI Spray Gun                | •   | Belt Drive                       |
|     | Safety Relief Valve                             | 6   | 36" Insulated Lance                | •   | Box Dimensions: H27", L33", W27" |