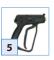

| Pic | Feature                                         | Pic | Feature                            | Pic | Feature                          |
|-----|-------------------------------------------------|-----|------------------------------------|-----|----------------------------------|
| •   | 14,000 Cleaning Units                           | 2   | 13" Foam Filled Tires              | 7   | 4 Quick-Connect Spray Tips       |
| •   | Honda 13 HP GX390 Gas Engine                    | 3   | Chemical Injector                  | •   | Industrial Triplex Pump          |
| 1   | 'EZ Start' Adjustable Unloader                  | 4   | 50' Steel Braided Non-Marking Hose | •   | Stainless Steel Frame            |
|     | <ul> <li>Thermal Relief Valve (145°)</li> </ul> | 5   | 5,000 PSI Spray Gun                | •   | Belt Drive                       |
|     | Safety Relief Valve                             | 6   | 36" Insulated Lance                | •   | Box Dimensions: H27", L33", W27" |