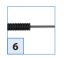

| Pic | Feature                                         | Pic | Feature                            | Pic | Feature                          |
|-----|-------------------------------------------------|-----|------------------------------------|-----|----------------------------------|
| •   | 14,000 Cleaning Units                           | 2   | 13" Foam Filled Tires              | 7   | 4 Quick-Connect Spray Tips       |
| •   | Honda 13 HP GX390 Gas Engine                    | 3   | Chemical Injector                  | •   | Industrial Triplex Pump          |
| 1   | 'EZ Start' Adjustable Unloader                  | 4   | 50' Steel Braided Non-Marking Hose | •   | Stainless Steel Frame            |
|     | <ul> <li>Thermal Relief Valve (145°)</li> </ul> | 5   | 5,000 PSI Spray Gun                | •   | Belt Drive                       |
|     | Safety Relief Valve                             | 6   | 36" Insulated Lance                | •   | Box Dimensions: H27", L33", W27" |