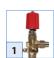

| Pic | Feature                                         | Pic | Feature                            | Pic | Feature                          |
|-----|-------------------------------------------------|-----|------------------------------------|-----|----------------------------------|
| •   | 14,000 Cleaning Units                           | 2   | 13" Foam Filled Tires              | 7   | 4 Quick-Connect Spray Tips       |
| •   | Honda 13 HP GX390 Gas Engine                    | 3   | Chemical Injector                  | •   | Industrial Triplex Pump          |
| 1   | 'EZ Start' Adjustable Unloader                  | 4   | 50' Steel Braided Non-Marking Hose | •   | Stainless Steel Frame            |
|     | <ul> <li>Thermal Relief Valve (145°)</li> </ul> | 5   | 5,000 PSI Spray Gun                | •   | Belt Drive                       |
|     | Safety Relief Valve                             | 6   | 36" Insulated Lance                | •   | Box Dimensions: H27", L33", W27" |