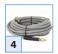

| Pic | Feature                                         | Pic | Feature                            | Pic | Feature                          |
|-----|-------------------------------------------------|-----|------------------------------------|-----|----------------------------------|
| •   | 14,000 Cleaning Units                           | 2   | 13" Foam Filled Tires              | 7   | 4 Quick-Connect Spray Tips       |
| •   | Honda 13 HP GX390 Gas Engine                    | 3   | Chemical Injector                  | •   | Industrial Triplex Pump          |
| 1   | 'EZ Start' Adjustable Unloader                  | 4   | 50' Steel Braided Non-Marking Hose | •   | Stainless Steel Frame            |
|     | <ul> <li>Thermal Relief Valve (145°)</li> </ul> | 5   | 5,000 PSI Spray Gun                | •   | Belt Drive                       |
|     | Safety Relief Valve                             | 6   | 36" Insulated Lance                | •   | Box Dimensions: H27", L33", W27" |