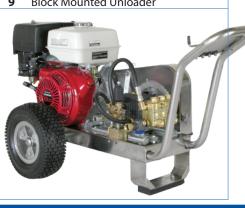

## **Distinguishing Features**

- Patented Cooling Technology
- Cool Air Ventilation Slots
- Perm-A-Line Belt Tension System
- Laser Aligned Pulley Fanning System
- Quick-Release Belt Guard Knobs
- 6 Free Standing S.Steel Belt Guard
- Flat-Free Foam Filled Tires 7
- Industrial Aluminum Mags
- **Block Mounted Unloader**

| Pic | Feature                                         | Pic | Feature                            | Pic | Feature                          |
|-----|-------------------------------------------------|-----|------------------------------------|-----|----------------------------------|
| •   | 14,000 Cleaning Units                           | 2   | 13" Foam Filled Tires              | 7   | 4 Quick-Connect Spray Tips       |
| •   | Honda 13 HP GX390 Gas Engine                    | 3   | Chemical Injector                  | •   | Industrial Triplex Pump          |
| 1   | 'EZ Start' Adjustable Unloader                  | 4   | 50' Steel Braided Non-Marking Hose | •   | Stainless Steel Frame            |
|     | <ul> <li>Thermal Relief Valve (145°)</li> </ul> | 5   | 5,000 PSI Spray Gun                | •   | Belt Drive                       |
|     | Safety Relief Valve                             | 6   | 36" Insulated Lance                | •   | Box Dimensions: H27", L33", W27" |