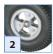

| Pic | Feature                                         | Pic | Feature                            | Pic | Feature                          |
|-----|-------------------------------------------------|-----|------------------------------------|-----|----------------------------------|
| •   | 14,000 Cleaning Units                           | 2   | 13" Foam Filled Tires              | 7   | 4 Quick-Connect Spray Tips       |
| •   | Honda 13 HP GX390 Gas Engine                    | 3   | Chemical Injector                  | •   | Industrial Triplex Pump          |
| 1   | 'EZ Start' Adjustable Unloader                  | 4   | 50' Steel Braided Non-Marking Hose | •   | Stainless Steel Frame            |
|     | <ul> <li>Thermal Relief Valve (145°)</li> </ul> | 5   | 5,000 PSI Spray Gun                | •   | Belt Drive                       |
|     | Safety Relief Valve                             | 6   | 36" Insulated Lance                | •   | Box Dimensions: H27", L33", W27" |